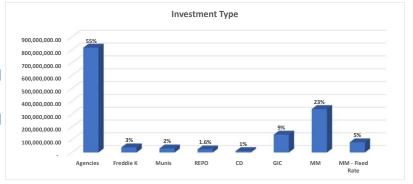

8 |  |  |  |  |
| 1 yr Treasury     | 4.59 |  |  |  |  |
| 2 yr Treasury     | 4.34 |  |  |  |  |
| 3 yr Treasury     | 4.17 |  |  |  |  |
| 7 yr Treasury     | 3.89 |  |  |  |  |
| 10 yr Treasury    | 3.82 |  |  |  |  |
| SIFMA             | 2.19 |  |  |  |  |
|                   |      |  |  |  |  |

| Portfolio Market Value |               |  |  |  |  |
|------------------------|---------------|--|--|--|--|
| Book Value             | 2,700,231,603 |  |  |  |  |
| Market Value           | 2,238,053,616 |  |  |  |  |
| Shock Analysis         |               |  |  |  |  |
| Market Value Dn 50     | 2,326,084,024 |  |  |  |  |
| Market Value Dn 25     | 2,295,075,644 |  |  |  |  |
| Market Value Up 25     | 2,233,251,988 |  |  |  |  |
| Market Value Up 50     | 2,203,994,029 |  |  |  |  |