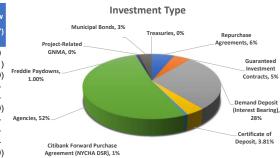

| -                                     |
| Municipal Bonds                                 | 150,685,000                 | 3.12%                      | 150,685,000                 | -                                 | 150,685,000                 | -                                     |
| Treasuries                                      | 3,013,000                   | 0.06%                      | 13,981,000                  | (10,968,000)                      | 13,981,000                  | (10,968,000)                          |
| Total                                           | 4,833,815,821               | 100.00%                    | 5,198,430,341               | (364,614,520)                     | 5,198,430,341               | (364,614,520)                         |



## **Diversification Details:**

**Certificate of Deposit** 

| Repurchase Agreements:      | Amo   | unt Outstanding | Combined<br>Weighted Avg. |
|-----------------------------|-------|-----------------|---------------------------|
| Daiwa Securities            |       | 284,716,000     | 3.57                      |
| Mizuho Securities Usa, Inc. |       | 17,048,000      | 3.57                      |
|                             | Total | 301,764,000     |                           |

| Guaranteed Investment Contracts                   |       | Amount Outstanding | %       | Maturity                      | Interest Rate |
|---------------------------------------------------|-------|--------------------|---------|-------------------------------|---------------|
| Bayerische Landesbank