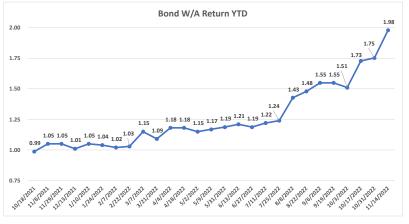

|  |  |  |  |
| 1 yr Treasury     | 4.59 |  |  |  |  |
| 2 yr Treasury     | 4.34 |  |  |  |  |
| 3 yr Treasury     | 4.17 |  |  |  |  |
| 7 yr Treasury     | 3.89 |  |  |  |  |
| 10 yr Treasury    | 3.82 |  |  |  |  |
| SIFMA             | 2.19 |  |  |  |  |
|                   |      |  |  |  |  |

| Portfolio Market Value |               |  |  |  |  |
|------------------------|---------------|--|--|--|--|
| Book Value             | 2,700,231,603 |  |  |  |  |
| Market Value           | 2,238,053,616 |  |  |  |  |
| Shock Analysis         |               |  |  |  |  |
| Market Value Dn 50     | 2,326,084,024 |  |  |  |  |
| Market Value Dn 25     | 2,295,075,644 |  |  |  |  |
| Market Value Up 25     | 2,233,251,988 |  |  |  |  |
| Market Value Up 50     | 2,203,994,029 |  |  |  |  |