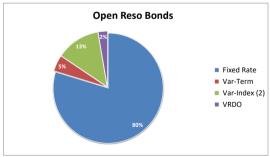

The last debt report presented to the Audit Committee was as of December 31, 2019. During this time, the Corporation issued three series and remarketed one series of Open Resolution Bonds totaling \$145.2 million and two series of bonds in the Housing Impact Bond Resolution in the amount of \$375 million.

There were bond redemptions in seven series of Open Resolution bonds in the amount of \$254.2 million and two stand-alone bond series in the amount of \$10.7 million.

The Corporation's debt outstanding as of April 30, 2020 is approximately \$12.6 billion. The Corporation's statutory debt capacity stands at \$14.5 billion.